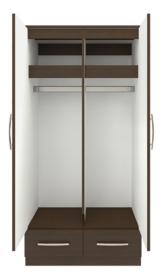

#### Contrasting Interior Finish

Lighter colored interior helps with spatial orientation.

#### Passive Locks on Drawers

Passive locks on drawers allow caregivers exclusive access. They are optional and replace the drawer hardware if selected.