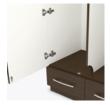

quired to be wall mounted for safety. Using the kit provided, please follow provided instructions exactly.



Model: HLALZ 34.5W 23.75D 71H

### Features



#### **Durable Finish**

Kwalu's proprietary finish doesn't have any of the drawbacks of wood. The finish is moisture impervious, easy to clean and maintenance-free.



#### **Wall Mount Hardware**

The kit and instructions for wall mounting are included with this product. The wall mount instructions provided must be followed carefully for a secure, durable, and longlasting solution to ensure the safety of the unit and the user.



#### **Beveled Edging on Top**

A sloped and angled top edge gives a more contemporary look to this collection.



#### Contrasting Interior Finish

Lighter colored interior helps with spatial orientation.



# Hidden Door Latch

Hidden door latch allows caregivers exclusive access.



#### Passive Locks on Drawers

Passive locks on drawers allow caregivers exclusive access. They are optional and replace the drawer hardware if selected.



# 10 Year Warranty

We offer a 10 Year Performance Warranty on both construction and finish, so the product is guaranteed to stay looking like new for 10 years.