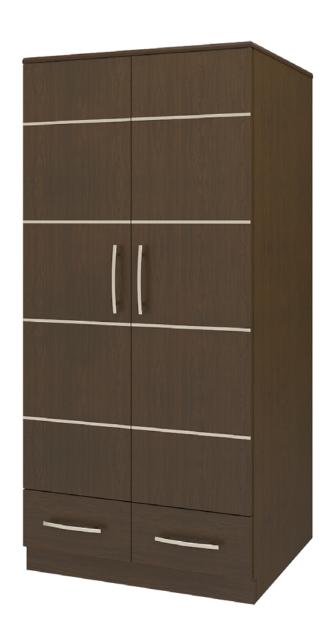

# Alzheimers Double Wardrobe 2 Drawers, 2 Doors

Kwalu's Hollywood Dementia/Alzheimers Wardrobes are thoughtfully designed to support resident independence and safety. Light colored interiors help with spatial orientation. Features include softly rounded edges and waterfall detailing. Hidden door latches and passive locks allow caregivers exclusive access. Choose from dozens of hardware styles, including ADA-compliant. The product is required to be wall mounted for safety. Using the kit provided, please follow provided instructions exactly.

Model: HLALZ 34.5W 23.75D 71H

#### **Beveled Edging on Top**

A sloped and angled top edge gives a more contemporary look to this collection.